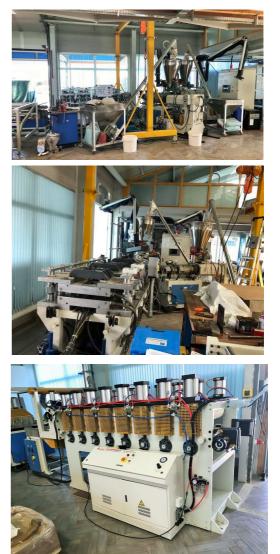

## Foam-board coextrusion-line PVC/rice-bowls

Width – 350 mm net Thickness-range 8-25 mm

## **1x SJZ twin-screw-extruder, main** Screws conical 65/132 mm Output about 180 kg/h maxi

1 x SJZ 45 twin-screw-extruder, slave Screws conical 45/90 mm + set of spare-screws Output about 100 kg/h maxi

## 3 x Movacolor screw-loading-units

**1 x JC Times** Feedblock 3 layers

## 1 x tooling + oil-tempering

**1 x SJZ calibration unit** Hydraulic force Watercooled

**1 x SJC haul-off** Roller-type Side-cutting

**1 x heater-unit** To decrease tensions in profiles

**1 x Neotek** Profile-saw upstroking